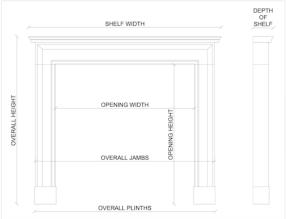

## Stock No: 3739 Price on Application

 Shelf Width
 1760mm | 69 1/4"

 Overall Height
 1135mm | 44 5/8"

 Opening Height
 895mm | 35 1/4"

 Opening Width
 1205mm | 47 1/2"

 Depth Of Shelf
 465mm | 18 1/4"

You can scan the QR code above with any smartphone to view this item on our website