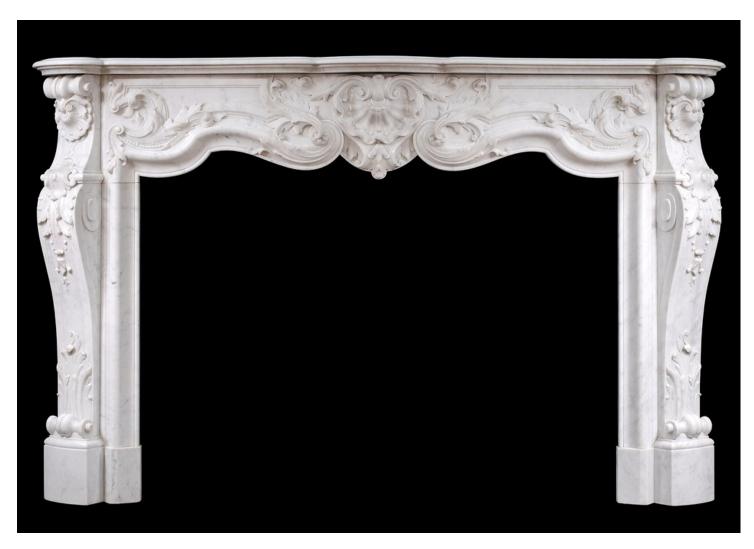

## A FINE QUALITY FRENCH LOUIS XV STYLE MARBLE FIREPLACE IN CARRARA MARBLE

A very fine quality French Louis XV style marble fireplace in light Carrara. The panelled frieze with carved shell to centre flanked by foliage and belldrop below. The shaped jambs with stiff acanthus leaf to base surmounted by cartoosh with shell and scrolls above. Heavy, shaped moulded shelf above. Provenance: From a chateau in Limoges, central France.

## Stock No: 3739 Price on Application

 Shelf Width
 1760mm | 69 1/4"

 Overall Height
 1135mm | 44 5/8"

 Opening Height
 895mm | 35 1/4"

 Opening Width
 1205mm | 47 1/2"

 Depth Of Shelf
 465mm | 18 1/4"

You can scan the QR code above with any smartphone to view this item on our website