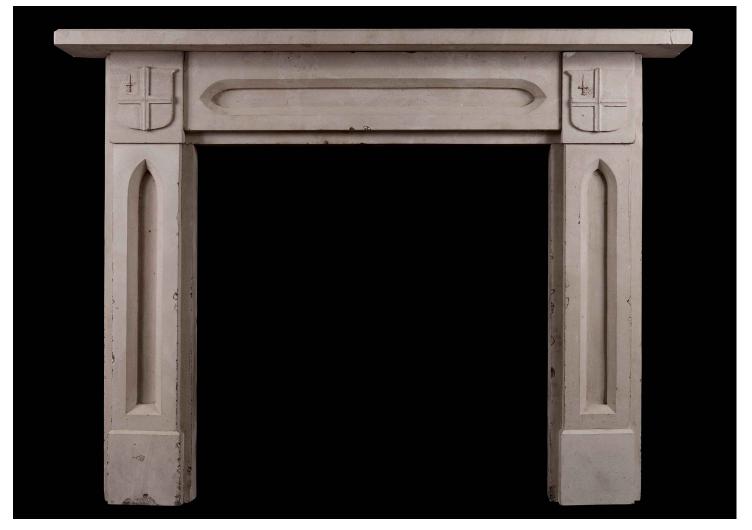

## AN ENGLISH STONE FIREPLACE - GOTHIC STYLE

A 19th century English stone fireplace in the Gothic style. The jambs and frieze with recessed panels and end blocking featuring shield crest. Circa 1860. From a large house in Sussex. One of an exact pair.

| Stock No: 3728 | Price: £6,500 + VAT |
|----------------|---------------------|
| Shelf Width    | 1550mm   61"        |
| Overall Height | 1175mm   46 1/4"    |
| Opening Height | 900mm   35 3/8'     |
| Opening Width  | 895mm   35 1/4"     |
| Depth Of Shelf | 230mm   9"          |
| Overall Jambs  | 1355mm   53 3/8'    |