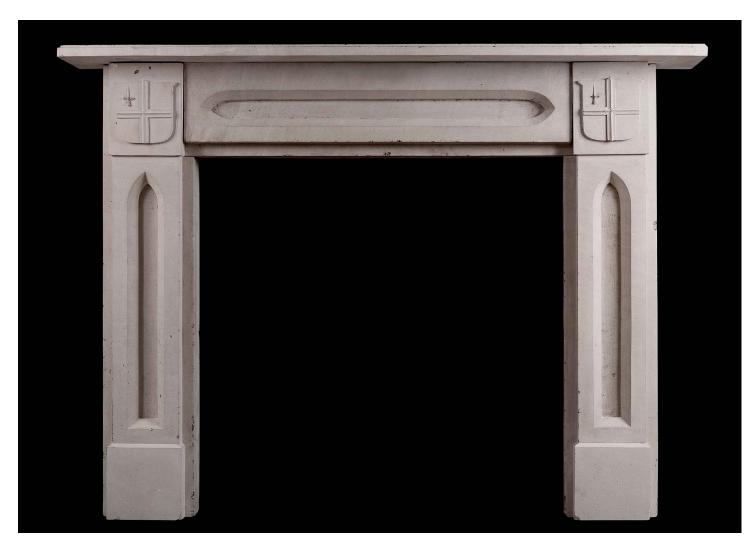

## AN ENGLISH STONE GOTHIC STYLE FIREPLACE

A 19th century English stone fireplace in the Gothic style. The jambs and frieze with recessed panels and end blocking featuring shield crest. Circa 1860. From a large house in Sussex. One of an exact pair. View our full range of gothic and gothic style fireplaces