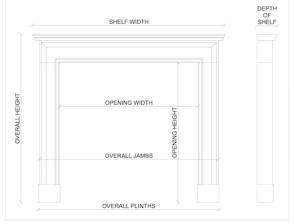

 Shelf Width
 1545mm | 60 7/8\*

 Overall Height
 1170mm | 46 1/8\*

 Opening Height
 900mm | 35 3/8\*

 Opening Width
 910mm | 35 7/8\*

 Depth Of Shelf
 230mm | 9\*

 Overall Plinths
 1325mm | 52 1/8\*

 Overall Jambs
 1365mm | 53 3/4\*