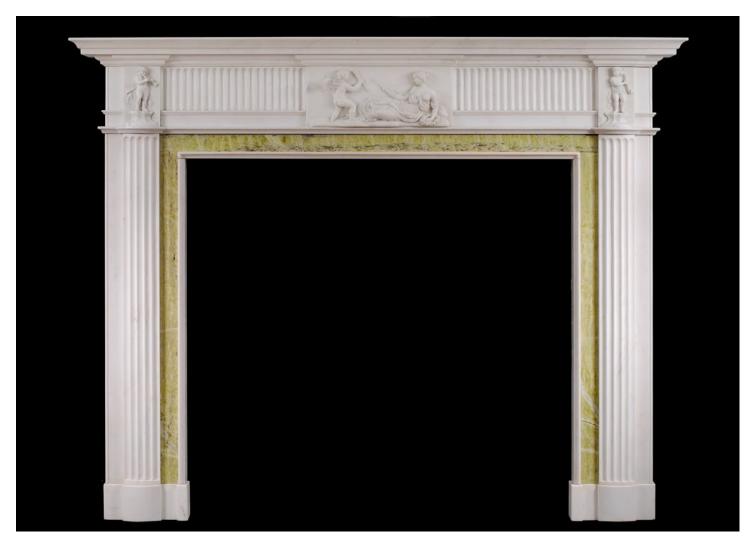

## AN ENGLISH GEORGIAN ANTIQUE FIREPLACE IN STATUARY MARBLE

A well proportioned English Georgian fireplace. The fluted frieze with centre block of reclining Venus and winged Cupid, the side blockings with Cupid playing musical instrument. The jambs with curved fluted pilasters. Moulded shelf. The ingrounds inlaid with a yellow/green marble (possibly Breche Benou). Late 18th or early 19th century.

Stock No: 3724 Price: £25,000 + VAT

 Shelf Width
 1710mm | 67 3/8"

 Overall Height
 1355mm | 53 3/8"

 Opening Height
 1015mm | 40"

 Opening Width
 1085mm | 42 3/4"

 Depth Of Shelf
 170mm | 6 3/4"

You can scan the QR code above with any smartphone to view this item on our website