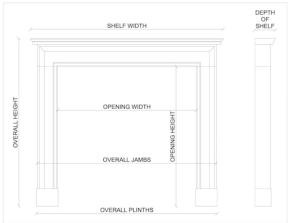

Stock No: 3724 Price: £25,000 + VAT

 Shelf Width
 1710mm | 67 3/8"

 Overall Height
 1355mm | 53 3/8"

 Opening Height
 1015mm | 40"

 Opening Width
 1085mm | 42 3/4"

 Depth Of Shelf
 170mm | 6 3/4"

You can scan the QR code above with any smartphone to view this item on our website