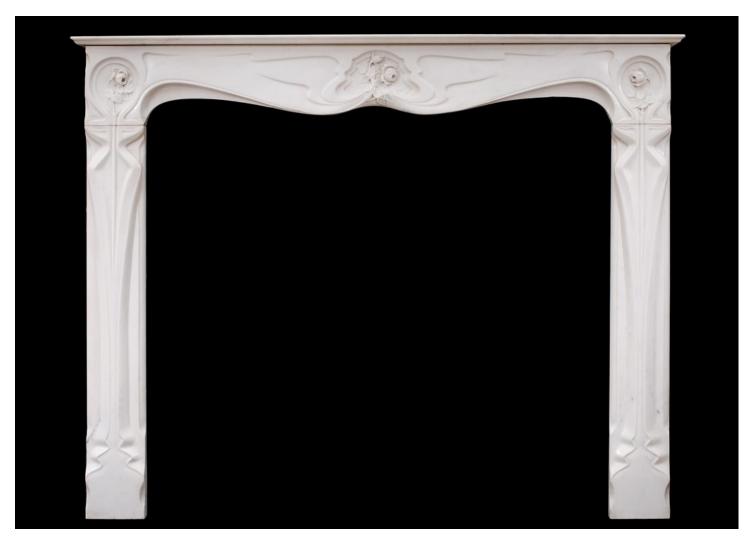

## A REFINED FRENCH ART NOUVEAU WHITE STATUARY MARBLE FIREPLACE

A refined French Art Nouveau white Statuary marble fireplace. The shaped frieze with delicately carved rose and foliage to centre and ends, the jambs with full length tapered panels. Moulded shelf. Late 19th / early 20th century. Very good quality Statuary marble. Provenance: a hotel in the centre of Marseilles, circa 1900.