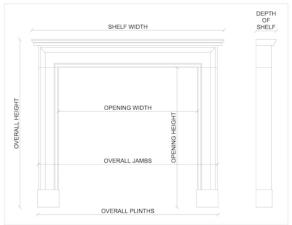

 Shelf Width
 1505mm | 59 1/4"

 Overall Height
 1180mm | 46 1/2"

 Opening Height
 1030mm | 40 1/2"

 Opening Width
 1150mm | 45 1/4"

 Depth Of Shelf
 405mm | 16"

You can scan the QR code above with any smartphone to view this item on our website