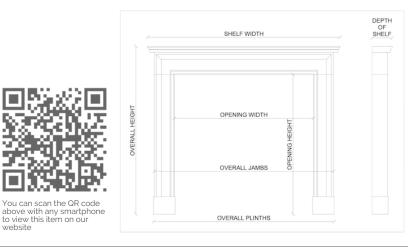

| Stock No: 3706 | Price: £12,500 + VAT |
|----------------|----------------------|
| Shelf Width    | 1760mm   69 1/4"     |
| Overall Height | 1395mm   54 7/8"     |
| Opening Height | 1090mm   42 7/8"     |
| Opening Width  | 1075mm   42 3/8"     |
| Depth Of Shelf | 165mm   6 1/2"       |