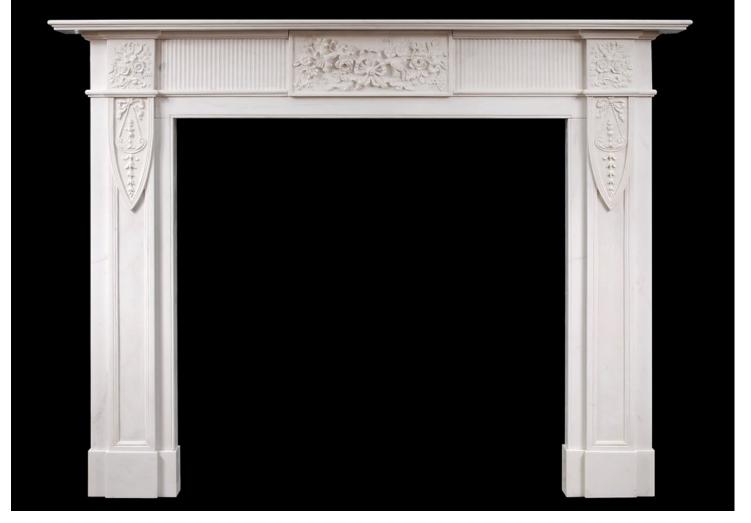

## AN ENGLISH MARBLE FIREPLACE IN THE GEORGIAN STYLE

An English marble fireplace in pure white marble. The carved frieze with centre block and end blockings featuring flowers and foliage tied with ribbons. The panelled jambs carved with ribbons and belldrops. Moulded shelf.

| Stock No: 3704 | Price: £12,500 + VAT |
|----------------|----------------------|
| Shelf Width    | 1720mm   67 3/4"     |
| Overall Height | 1300mm   51 1/8"     |
| Opening Height | 1035mm   40 3/4"     |
| Opening Width  | 1065mm   417/8"      |
| Depth Of Shelf | 205mm   81/8"        |