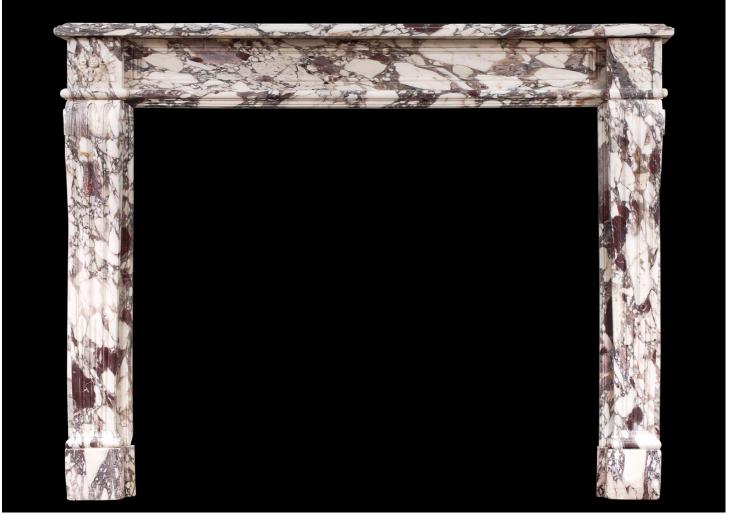

## A FINE QUALITY BRECHE VIOLETTE MARBLE FIREPLACE

A mid 19th century French Louis XVI style fireplace in Breche Violette marble. The shaped, stop-fluted jambs surmounted by carved square paterae, panelled frieze and moulded shelf. Circa 1840. Very fine marble.

| Stock No: 3703  | Price on Application |
|-----------------|----------------------|
| Shelf Width     | 1300mm   51 1/8"     |
| Overall Height  | 1055mm   41 1/2"     |
| Opening Height  | 867mm   34 1/8"      |
| Opening Width   | 990mm   39"          |
| Depth Of Shelf  | 220mm   85/8"        |
| Overall Plinths | 1260mm   49.5/8      |