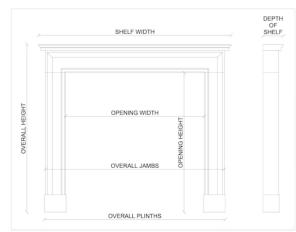

| Stock No: 3703  | Price on Application |
|-----------------|----------------------|
| Shelf Width     | 1300mm   51 1/8"     |
| Overall Height  | 1055mm   41 1/2"     |
| Opening Height  | 867mm   34 1/8"      |
| Opening Width   | 990mm   39"          |
| Depth Of Shelf  | 220mm   85/8"        |
| Overall Plinths | 1260mm   49.5/8      |