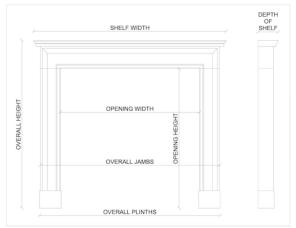

 Shelf Width
 1530mm | 60 1/4"

 Overall Height
 1355mm | 53 3/8"

 Opening Height
 995mm | 39 1/8"

 Opening Width
 1055mm | 41 1/2"

 Depth Of Shelf
 205mm | 8 1/8"

You can scan the QR code above with any smartphone to view this item on our website