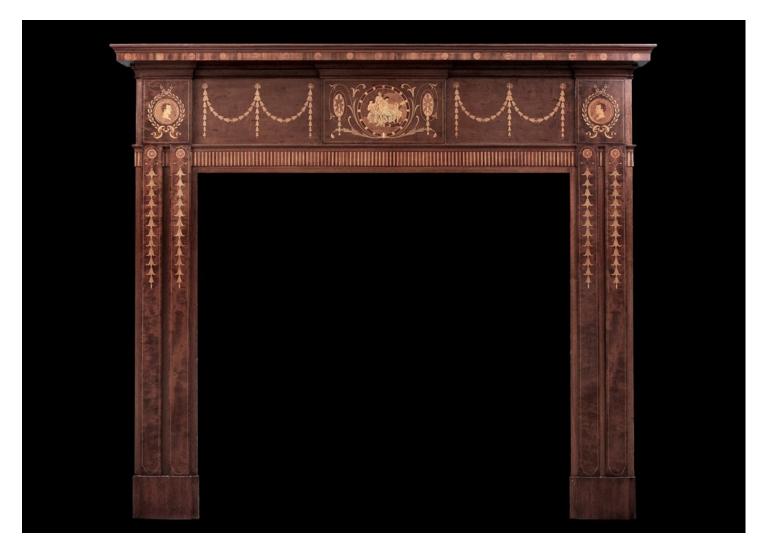

## A 19TH CENTURY ENGLISH MAHOGANY FIREPLACE WITH LACQUER FINISH

A 19th century English mahogany fireplace. The frieze inlaid with swags and bell drops, the centre panel with plaque featuring figures and foliage. The jambs with inlaid double panels and delicate bell drops, surmounted by bust and laurel wreath. The fireplace has been lacquered, heat-dried and then polished giving it a smooth glossy finish.