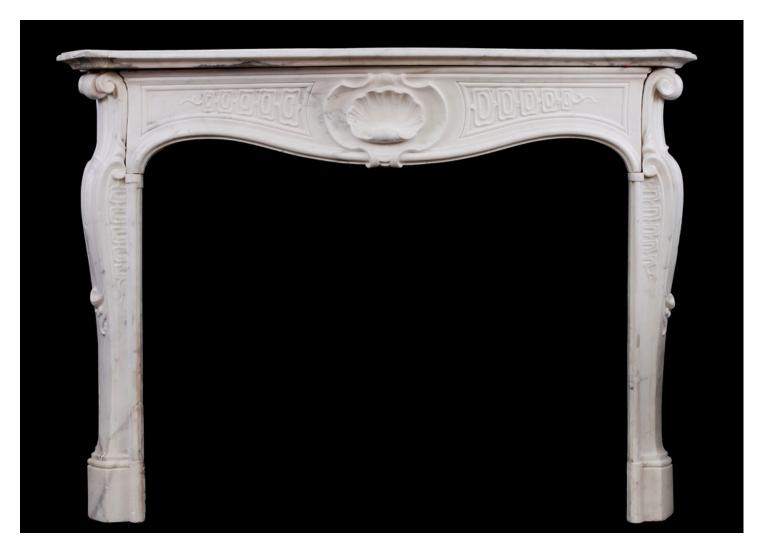

## A QUALITY 18TH CENTURY ANTIQUE ITALIAN FIREPLACE IN STATUARY MARBLE

A fine quality 18th century Italian fireplace in Statuary marble. The elegantly shaped jambs with scroll to top, the carved frieze with shell to centre and shaped rectangular motif throughout. Shaped shelf. (Photo prior to full restoration.)