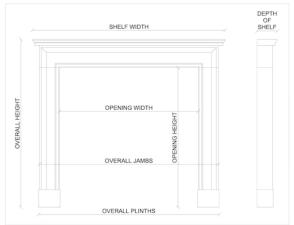

 Shelf Width
 1555mm | 61 1/4"

 Overall Height
 1145mm | 45 1/8"

 Opening Height
 935mm | 36 3/4"

 Opening Width
 1170mm | 46 1/8"

 Depth Of Shelf
 330mm | 13"

You can scan the QR code above with any smartphone to view this item on our website