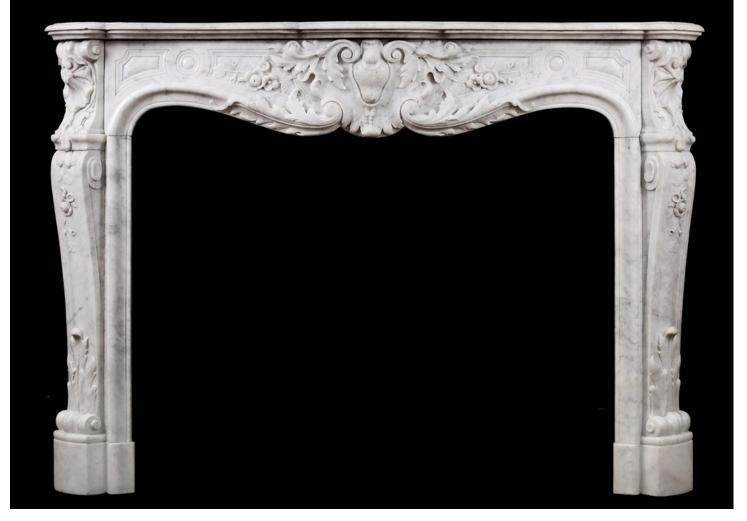

## A FINE QUALITY CARVED FRENCH LOUIS XV CARRARA FIREPLACE

A good quality 19th century French Louis XV Carrara fireplace. The panelled frieze with heavily carved leafwork and foliage throughout. The scrolled jambs with shell, delicately carved flowers and stiff acanthus leaf below. Shaped shelf.

| Stock No: 3646 | Price: £12,500 + VAT |
|----------------|----------------------|
| Shelf Width    | 1430mm   56 1/4"     |
| Overall Height | 1015mm   40"         |
| Opening Height | 840mm   33 1/8"      |
| Opening Width  | 1040mm   41"         |
| Depth Of Shelf | 405mm   16"          |