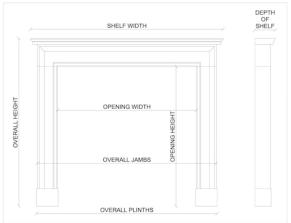

Stock No: 3640 Price: £18,000 + VAT

 Shelf Width
 1455mm | 57 1/4"

 Overall Height
 1130mm | 44 1/2"

 Opening Height
 960mm | 37 3/4"

 Opening Width
 1090mm | 42 7/8"

 Depth Of Shelf
 235mm | 9 1/4"

You can scan the QR code above with any smartphone to view this item on our website