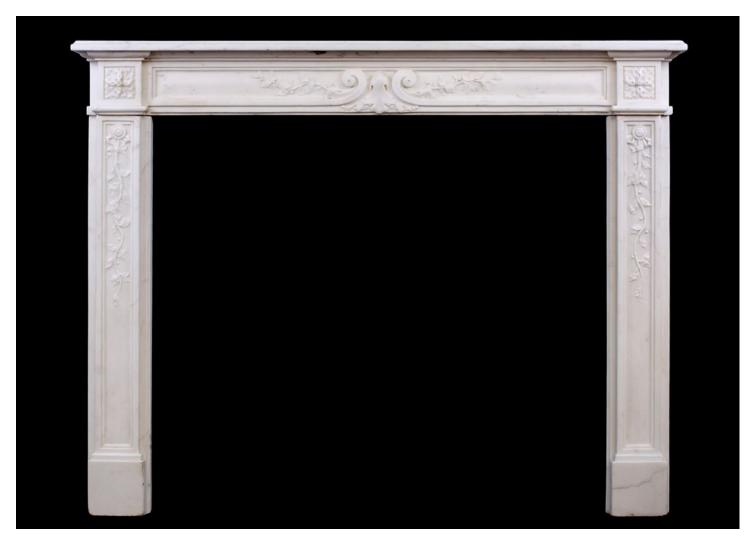

## A LATE 18TH CENTURY LOUIS XVI STATUARY MARBLE FIREPLACE

An elegant late 18th century period Louis XVI Statuary marble fireplace. The panelled frieze and jambs with trailing vine leaves, the frieze with centre motif of scrolls and leaves, and the jambs with tied ribbons to top.

Stock No: 3640 Price: £18,000 + VAT

 Shelf Width
 1455mm | 57 1/4"

 Overall Height
 1130mm | 44 1/2"

 Opening Height
 960mm | 37 3/4"

 Opening Width
 1090mm | 42 7/8"

 Depth Of Shelf
 235mm | 9 1/4"

You can scan the QR code above with any smartphone to view this item on our website