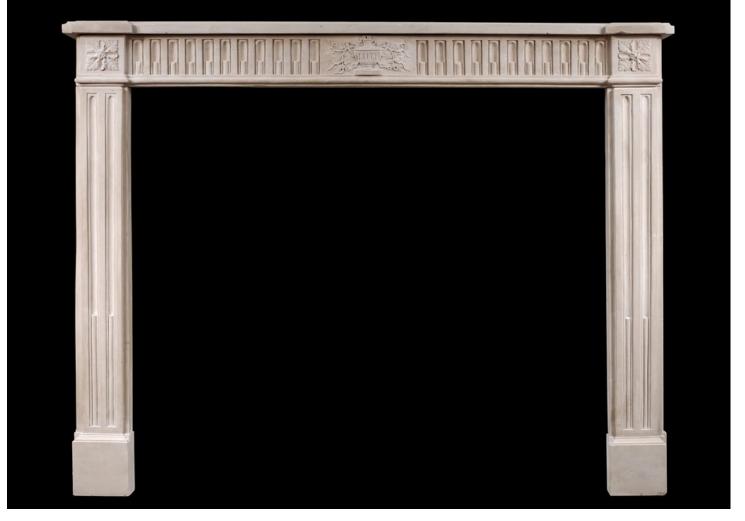

## A FINE QUALITY PERIOD FRENCH LOUIS XVI STYLE LIMESTONE FIREPLACE

A fine quality period French Louis XVI style limestone fireplace. The stop-fluted frieze with carved centre panel of urn and foliage with moulding below. The jambs with a pair of tapering stop-flutes surmounted by carved square paterae. Breakfront, moulded shelf. A very attractive piece.

| Stock No: 3633 | Price: £10,500 + VAT |
|----------------|----------------------|
| Shelf Width    | 1440mm   56 3/4"     |
| Overall Height | 1110mm   43 3/4"     |
| Opening Height | 965mm   38"          |
| Opening Width  | 1130mm   44 1/2"     |
| Depth Of Shelf | 290mm   11 3/8"      |