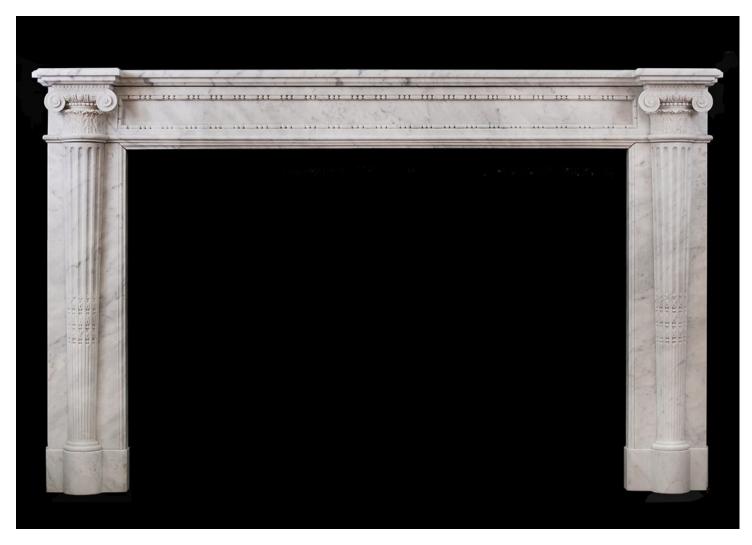

## A VERY FINELY CARVED FRENCH LOUIS XVI MANTLEPIECE IN CARRARA MARBLE

A very finely carved French Louis XVI in Carrara marble. The panelled frieze with delicate pearl and string beading, scrolled ionic capitals and leafwork to end blockings. The jambs with tapering fluted columns with carving to middle. Breakfront shelf. Circa 1800.

 Shelf Width
 1755mm | 69 1/8\*

 Overall Height
 1080mm | 42 1/2\*

 Opening Height
 885mm | 34 7/8\*

 Opening Width
 1290mm | 50 3/4\*

 Depth Of Shelf
 375mm | 14 3/4\*

You can scan the QR code above with any smartphone to view this item on our website