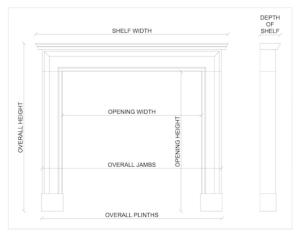

Stock No: 3625 Price: £19,500 + VAT

 Shelf Width
 1590mm | 62 5/8"

 Overall Height
 1065mm | 41 7/8"

 Opening Height
 875mm | 34 1/2"

 Opening Width
 1245mm | 49"

 Depth Of Shelf
 305mm | 12"

You can scan the QR code above with any smartphone to view this item on our website