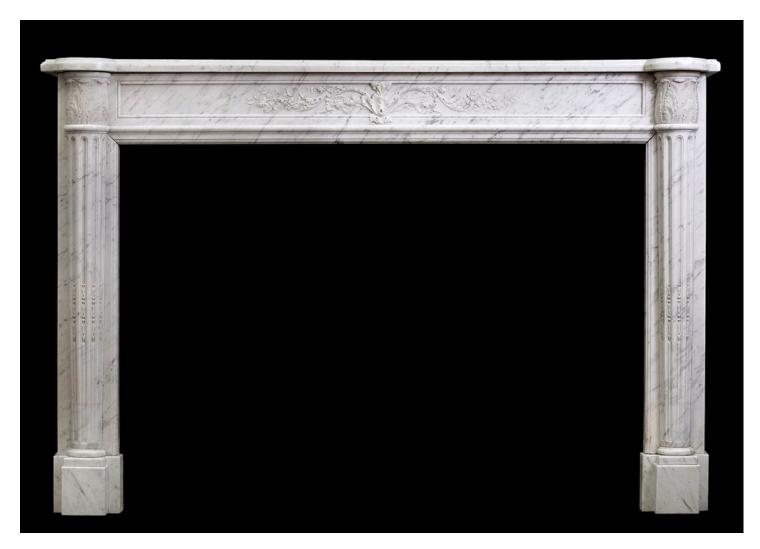

## A 19TH CENTURY LOUIS XVI STYLE ANTIQUE FRENCH MARBLE FIREPLACE

A fine quality 18th century Louis XVI French veined Statuary marble fireplace. The fluted jambs with tapering, half rounded columns inlaid with carved husks, surmounted by finely carved acanthus leaf capitals. The finely carved panelled frieze with flowers and foliage, surmounted by moulded shelf. Circa 1790.

Stock No: 3625 Price: £19,500 + VAT

 Shelf Width
 1590mm | 62 5/8"

 Overall Height
 1065mm | 41 7/8"

 Opening Height
 875mm | 34 1/2"

 Opening Width
 1245mm | 49"

 Depth Of Shelf
 305mm | 12"

You can scan the QR code above with any smartphone to view this item on our website