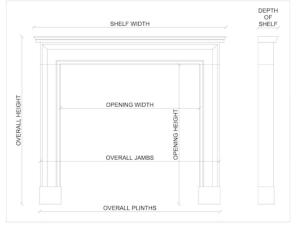

Stock No: 3585 Price: £45,000 + VAT

 Shelf Width
 2070mm | 81 1/2"

 Overall Height
 1505mm | 59 1/4"

 Opening Height
 1160mm | 45 5/8"

 Opening Width
 1245mm | 49"

 Depth Of Shelf
 375mm | 14 3/4"

You can scan the QR code above with any smartphone to view this item on our website