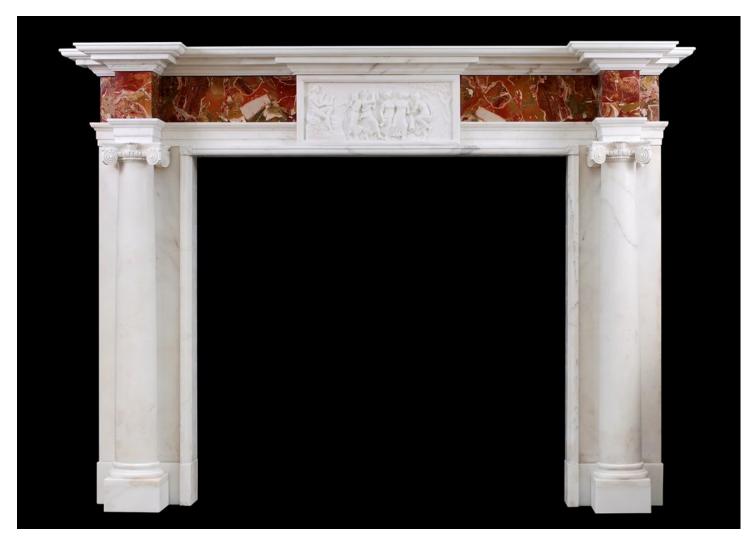

## A GEORGE III STYLE ANTIQUE STATUARY MARBLE FIREPLACE WITH JASPER INLAY

A Georgian style Statuary and Jasper marble fireplace. The full round columns surmounted by Ionic capitals. The centre tablet with classical figures, on Sicilian Jasper marble frieze. Breakfront moulded shelf above. 19th century.

Stock No: 3585 Price: £45,000 + VAT

 Shelf Width
 2070mm | 81 1/2"

 Overall Height
 1505mm | 59 1/4"

 Opening Height
 1160mm | 45 5/8"

 Opening Width
 1245mm | 49"

 Depth Of Shelf
 375mm | 14 3/4"

You can scan the QR code above with any smartphone to view this item on our website