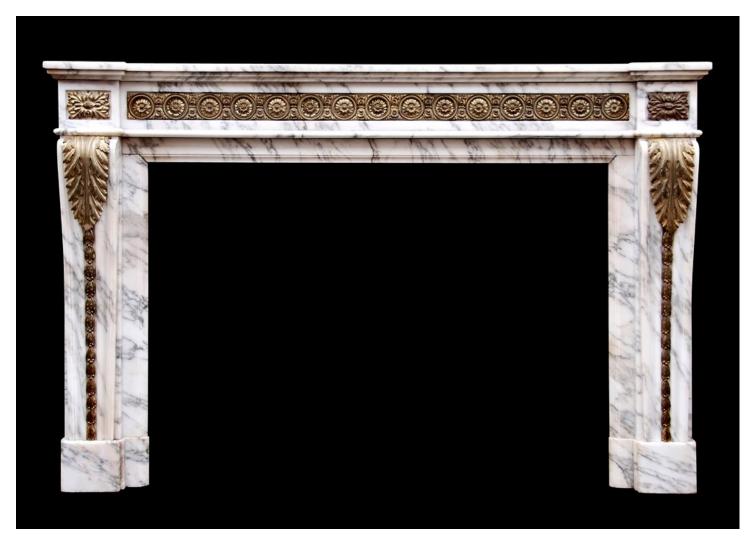

## A LOUIS XVI STYLE ARABESCATO MARBLE FIREPLACE WITH BRASS ORMOLU ENRICHMENTS

A 19th century French Louis XVI style Arabescato marble fireplace. The frieze enriched with ormolu guilloche, the jambs with ormolu acanthus leaves leading to laurel leaf centre moulding, surmounted by rectangular pateras. Breakfront shelf. (Some mild colouration on the outgrounds in consonance with the age of the fireplace.)

Stock No: 3580 Price: £15,000 + VAT

 Shelf Width
 1700mm | 66 7/8"

 Overall Height
 1110mm | 43 3/4"

 Opening Height
 855mm | 33 5/8"

 Opening Width
 1220mm | 48"

 Depth Of Shelf
 370mm | 14 5/8"

You can scan the QR code above with any smartphone to view this item on our website