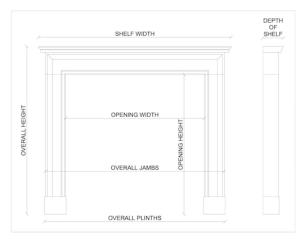

Stock No: 3580 Price: £15,000 + VAT

 Shelf Width
 1700mm | 66 7/8"

 Overall Height
 1110mm | 43 3/4"

 Opening Height
 855mm | 33 5/8"

 Opening Width
 1220mm | 48"

 Depth Of Shelf
 370mm | 14 5/8"

You can scan the QR code above with any smartphone to view this item on our website