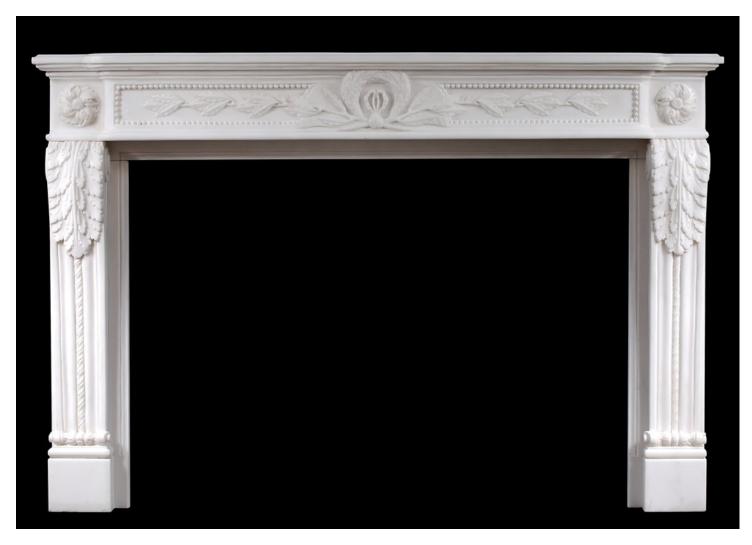

## A CARVED FRENCH LOUIS XVI STYLE WHITE MARBLE FIREPLACE

A French Louis XVI style pure white marble fireplace. The shaped frieze with carved garland and ribbon centre with trailing leaves and beading either side, the jambs with carved acanthus leaves with rope moulding surmounted end blockings with swirling paterae. 20th century.

Stock No: 3554 Price: £6,800 + VAT

 Shelf Width
 1650mm | 65"

 Overall Height
 1105mm | 43 1/2"

 Opening Height
 850mm | 33 1/2"

 Opening Width
 1220mm | 48"

 Depth Of Shelf
 405mm | 16"

You can scan the QR code above with any smartphone to view this item on our website