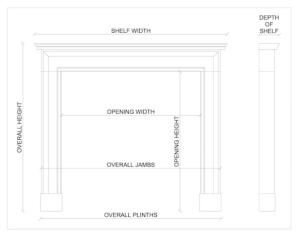

Stock No: 3554 Price: £6,800 + VAT

 Shelf Width
 1650mm | 65"

 Overall Height
 1105mm | 43 1/2"

 Opening Height
 850mm | 33 1/2"

 Opening Width
 1220mm | 48"

 Depth Of Shelf
 405mm | 16"

You can scan the QR code above with any smartphone to view this item on our website