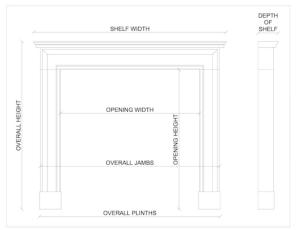

 Shelf Width
 1475mm | 58 1/8"

 Overall Height
 1120mm | 44 1/8"

 Opening Height
 920mm | 36 1/4"

 Opening Width
 1135mm | 44 5/8"

 Depth Of Shelf
 330mm | 13"

You can scan the QR code above with any smartphone to view this item on our website