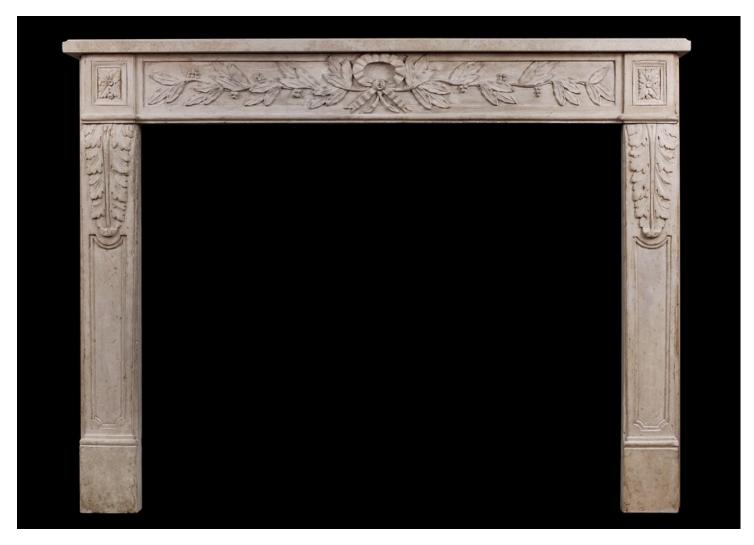

## AN ORNATELY CARVED FRENCH LIMESTONE FIREPLACE IN THE LOUIS XVI STYLE

An unusually ornately carved French limestone fireplace in the Louis XVI style. The panelled jambs with gently shaped acanthus leaves surmounted by square carved end blockings. The frieze with centre ribbon, carved berries and foliage throughout. 19th century.