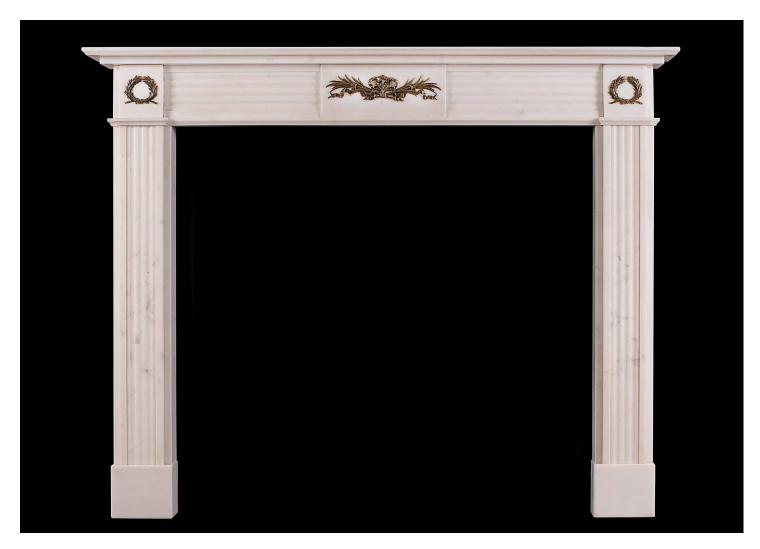

## A REGENCY STYLE STATUARY MARBLE FIREPLACE WITH BRASS ORMOLU ENRICHMENTS

A Statuary white marble fireplace in the Regency style. The reeded jambs surmounted by brass ormolu wreaths. The reeded frieze with centre plaque featuring ormolu adornment of tied foliage and cascading ribbons. English, 20th century.