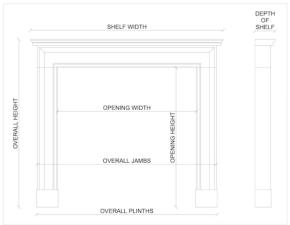

 Shelf Width
 1555mm | 61 1/4"

 Overall Height
 1225mm | 48 1/4"

 Opening Height
 1025mm | 40 3/8"

 Opening Width
 1115mm | 43 7/8"

 Depth Of Shelf
 165mm | 6 1/2"

You can scan the QR code above with any smartphone to view this item on our website