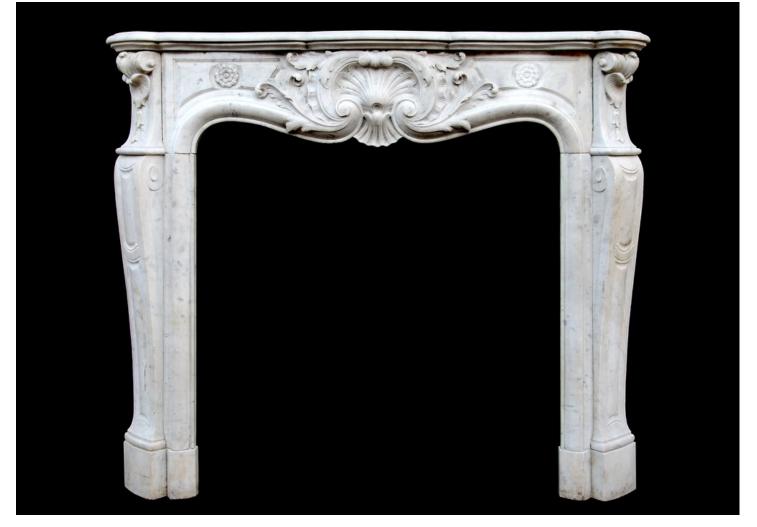

## A FRENCH CARRARA MARBLE LOUIS XV STYLE FIREPLACE

A very well carved Carrara marble Louis XV fireplace, the panelled frieze with carved shell and scrolls to centre with trailing foliage and rosettes. Shaped panelled jambs with carved shell and bellflowers to side blockings. Serpentine shaped shelf. 19th century.

## Stock No: 3533 SOLD

| Shelf Width     | 1270mm   50"     |
|-----------------|------------------|
| Overall Height  | 1090mm   42 7/8" |
| Opening Height  | 881mm   34 5/8"  |
| Opening Width   | 837mm   33"      |
| Depth Of Shelf  | 465mm   18 1/4"  |
| Overall Plinths | 1210mm   47 5/8" |
|                 |                  |