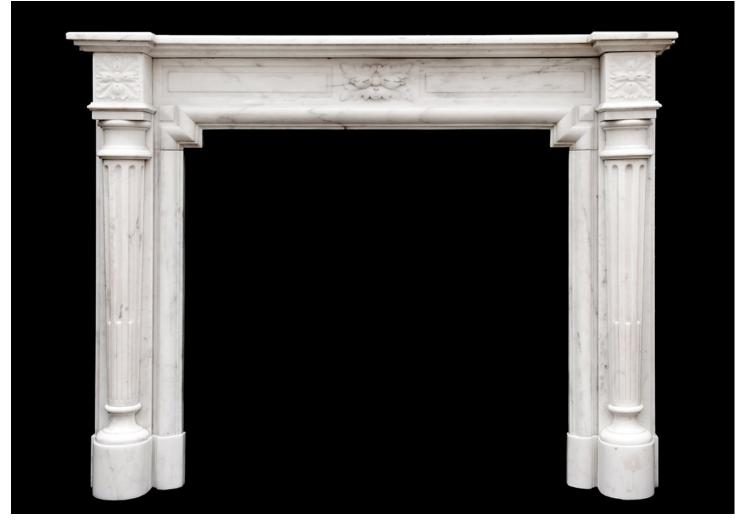

## A FRENCH LOUIS XVI STYLE FIREPLACE IN STATUARY MARBLE

An elegant 19th century French Louis XVI fireplace in Statuary marble. The tapering stop-fluted columns surmounted by carved end blockings, the panelled frieze with carved leaves to centre, the returns with brass vents. Breakfront shelf.

| Stock No: 3521 | Price: £12,500 + VAT |
|----------------|----------------------|
| Shelf Width    | 1390mm   54 3/4"     |
| Overall Height | 1075mm   42 3/8"     |
| Opening Height | 855mm   33 5/8"      |
| Opening Width  | 920mm   36 1/4"      |
| Depth Of Shelf | 405mm   16"          |