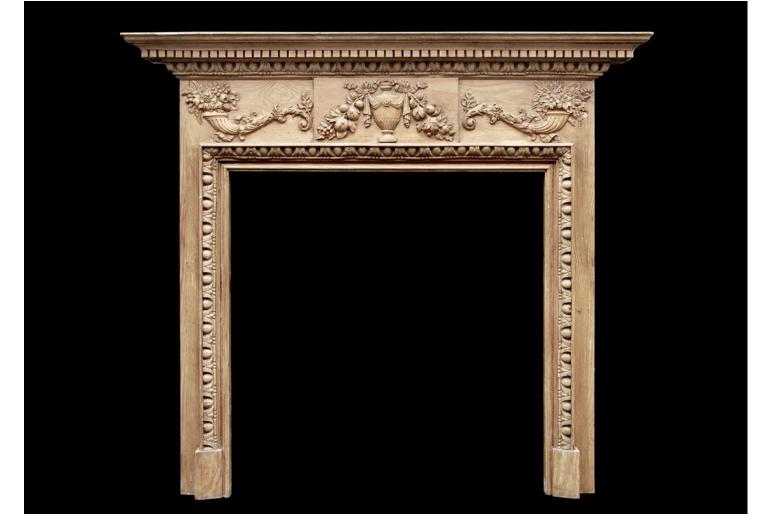

## AN ENGLISH GEORGIAN STYLE PINE FIREPLACE WITH GESSO ENRICHMENTS

A English Georgian style pine fireplace with gesso enrichments. The frieze with centre blocking of urn tied with ribbon, juxtaposed with Cornucopia holdings leaves and fruit with ornate foliage. Egg-and-tongue carved mouldings to jamb ingrounds and cornice. 20th century.

| Stock No: 3520  | Price: £3,950 + VAT |
|-----------------|---------------------|
| Shelf Width     | 1490mm   58 5/8"    |
| Overall Height  | 1320mm   52"        |
| Opening Height  | 940mm   37"         |
| Opening Width   | 915mm   36"         |
| Depth Of Shelf  | 180mm   71/8"       |
| Overall Plinths | 1210mm   47 5/8"    |
|                 |                     |