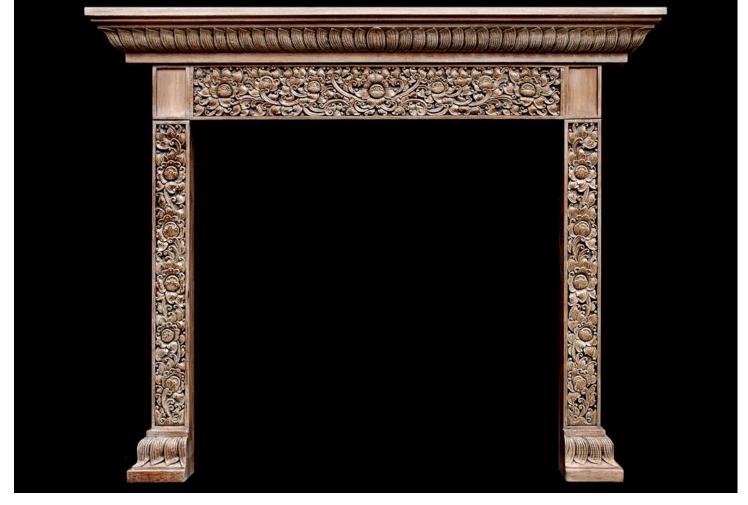

## A HEAVILY CARVED HARDWOOD FIREPLACE WITH AN ORIENTAL INFLUENCE

A heavily carved hardwood fireplace with an Oriental influence. Foliage throughout and leaf pattern to shelf and plinths. Early 20th century.

| Stock No: 3481 | Price: £4,500 + VAT |
|----------------|---------------------|
| Shelf Width    | 1500mm   59"        |
| Overall Height | 1300mm   51 1/8"    |
| Opening Height | 1020mm   40 1/8"    |
| Opening Width  | 1005mm   39 5/8"    |
| Depth Of Shelf | 190mm   71/2"       |
|                |                     |