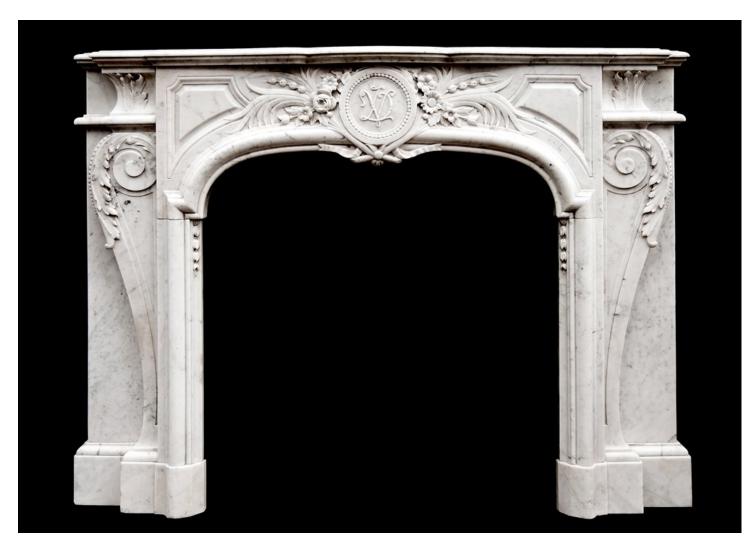

## AN ATTRACTIVE LOUIS XIV STYLE CARRARA MARBLE CHIMNEYPIECE

An attractive Louis XIV style Carrara marble fireplace. The panelled frieze with good carving of flowers and foliage, with ribbons and quiver below initialed centre circular plaque. The jambs with scrolls and leaf decoration, surmounted by carved stiff acanthus leaves to end blockings. Shaped shelf above. Mid 19th century, Napolean III period.

Stock No: 3440 Price: £18,000 + VAT

 Shelf Width
 1480mm | 58 1/4"

 Overall Height
 1120mm | 44 1/8"

 Opening Height
 870mm | 34 1/4"

 Opening Width
 845mm | 33 1/4"

 Depth Of Shelf
 425mm | 16 3/4"

You can scan the QR code above with any smartphone to view this item on our website