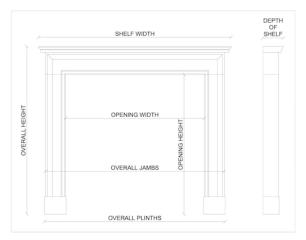

Stock No: 3440 Price: £18,000 + VAT

 Shelf Width
 1480mm | 58 1/4"

 Overall Height
 1120mm | 44 1/8"

 Opening Height
 870mm | 34 1/4"

 Opening Width
 845mm | 33 1/4"

 Depth Of Shelf
 425mm | 16 3/4"

You can scan the QR code above with any smartphone to view this item on our website