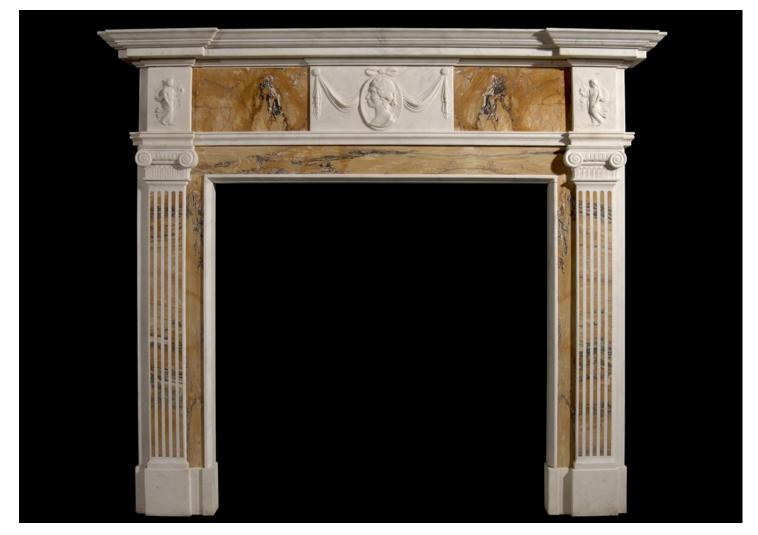

## AN ENGLISH GEORGE III STYLE STATUARY AND INLAID SIENA FIREPLACE

An English George III style Statuary and inlaid Siena fireplace with centre carving of drapery and female mask, putti to side blockings, and fluted jambs surmounted by Ionic capitals. Breakfront moulded shelf.

| Stock No: 3391 | Price: £14,000 + VAT |
|----------------|----------------------|
| Shelf Width    | 1765mm   69 1/2"     |
| Overall Height | 1510mm   59 1/2"     |
| Opening Height | 1060mm   41 3/4"     |
| Opening Width  | 1075mm   42 3/8"     |
| Depth Of Shelf | 210mm   81/4"        |