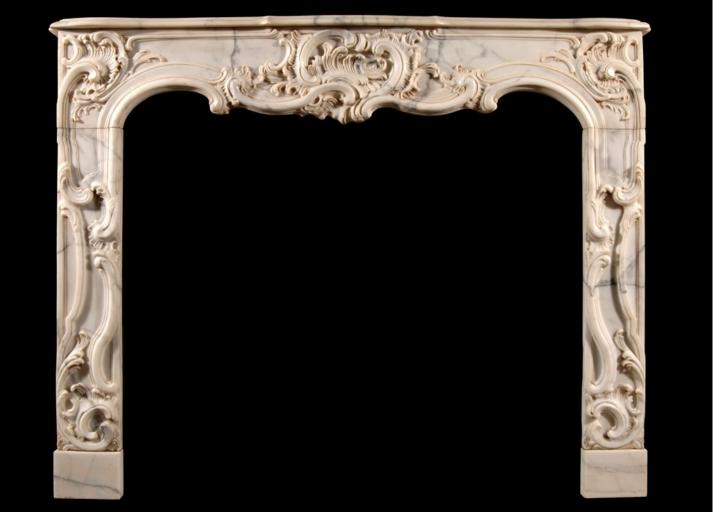

## A FRENCH PROVENÇALE STYLE ARABESCATO MARBLE FIREPLACE

A French Provençale style Arabescato marble fireplace, with ornately carved Rococo frieze and jambs of scrolls and foliage. Unusually high for a French fireplace.

| Stock No: 3326 | Price on Application |
|----------------|----------------------|
| Shelf Width    | 1770mm   69 5/8"     |
| Overall Height | 1405mm   55 3/8"     |
| Opening Height | 1195mm   47"         |
| Opening Width  | 1335mm   52 1/2"     |
| Depth Of Shelf | 290mm   11 3/8"      |
|                |                      |