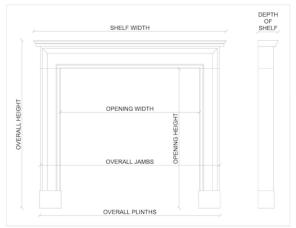

Stock No: 3296 Price: £7,500 + VAT

 Shelf Width
 1605mm | 63 1/4"

 Overall Height
 1055mm | 41 1/2"

 Opening Height
 850mm | 33 1/2"

 Opening Width
 1310mm | 51 5/8"

 Depth Of Shelf
 210mm | 8 1/4"

You can scan the QR code above with any smartphone to view this item on our website