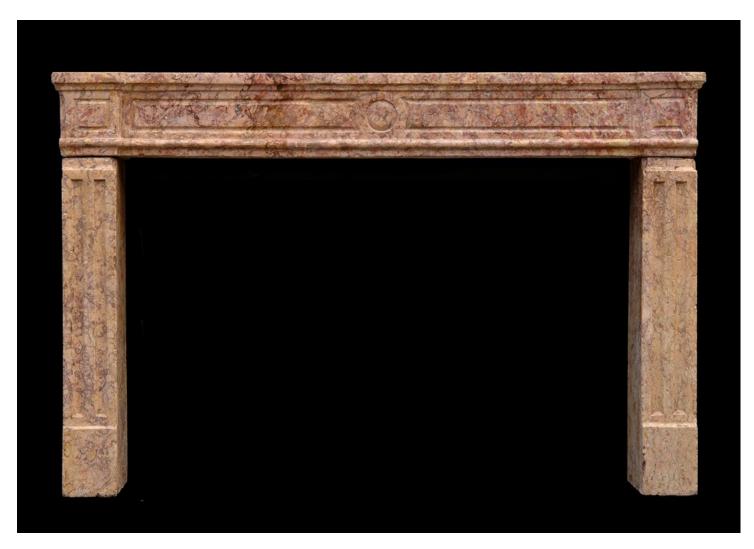

## AN 18TH CENTURY FRENCH LOUIS XVI BROCATELLE MARBLE FIREPLACE

An 18th century (circa 1770) French Louis XVI Brocatelle marble fireplace, with panelled frieze with circle to centre, fluted jambs surmounted by square panelled side blockings. The frieze and shelf from one solid section of marble.

Stock No: 3296 Price: £7,500 + VAT

 Shelf Width
 1605mm | 63 1/4"

 Overall Height
 1055mm | 41 1/2"

 Opening Height
 850mm | 33 1/2"

 Opening Width
 1310mm | 51 5/8"

 Depth Of Shelf
 210mm | 8 1/4"

You can scan the QR code above with any smartphone to view this item on our website