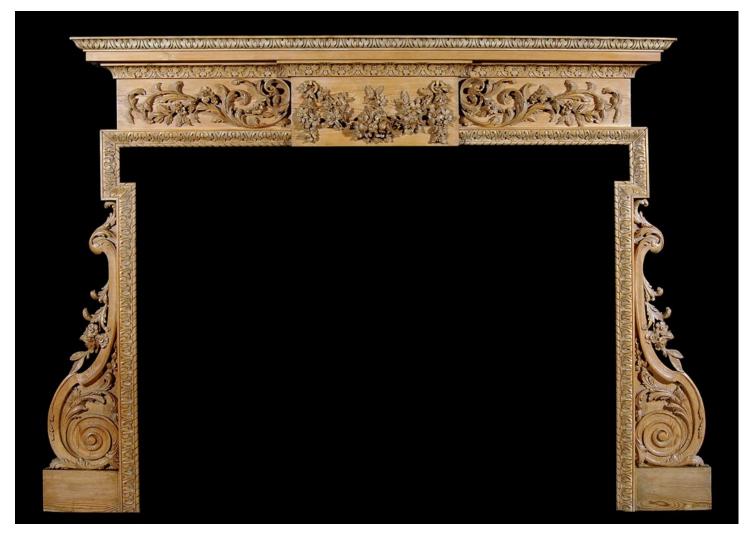

## A CARVED ENGLISH GEORGE III STYLE PINE FIREPLACE

An English George III style pine fireplace, with carved festoon centre of leaves, fruit and flowers, scrolled and leaf side panels, acanthus leaf cornice and leg moulding. Carved scroll and leaf brackets to jambs. Width across plinths is 72.75". Mid 19th century.

Stock No: 3270 Price: £11,500 + VAT

 Shelf Width
 1625mm | 64"

 Overall Height
 1340mm | 52 3/4"

 Opening Height
 1040mm | 41"

 Opening Width
 1320mm | 52"

 Depth Of Shelf
 125mm | 47/8"

You can scan the QR code above with any smartphone to view this item on our website