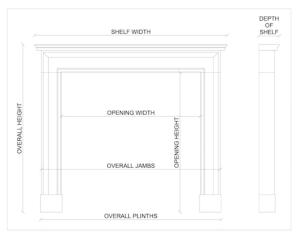

Stock No: 3270 Price: £11,500 + VAT

 Shelf Width
 1625mm | 64"

 Overall Height
 1340mm | 52 3/4"

 Opening Height
 1040mm | 41"

 Opening Width
 1320mm | 52"

 Depth Of Shelf
 125mm | 47/8"

You can scan the QR code above with any smartphone to view this item on our website