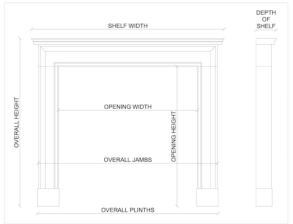

 Shelf Width
 1855mm | 73"

 Overall Height
 1270mm | 50"

 Opening Height
 1055mm | 41 1/2"

 Opening Width
 1475mm | 58 1/8"

 Depth Of Shelf
 335mm | 13 1/4"

You can scan the QR code above with any smartphone to view this item on our website