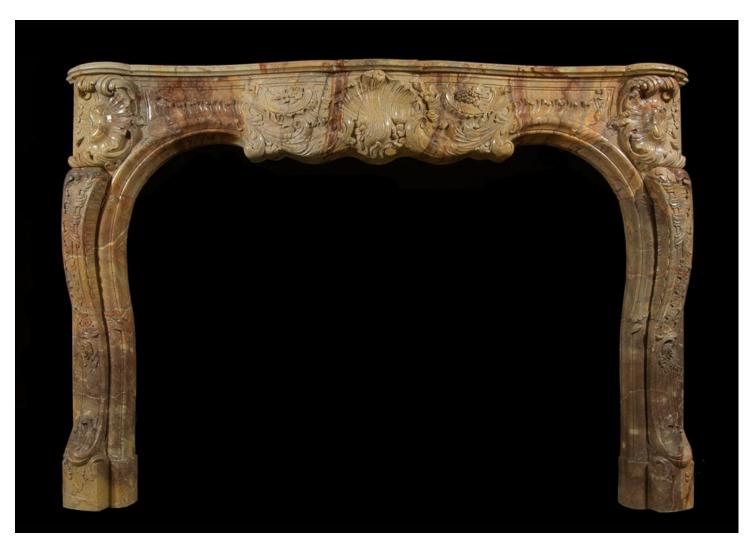

## A SUPERB QUALITY FRENCH LOUIS XV STYLE CARVED SARRANCOLIN MARBLE FIREPLACE

A superb quality French Louis XV style carved Sarrancolin marble fireplace, the frieze with centre shell and scrolls, foliage and grapes. The shaped jambs with stiff acanthus leaf carvings, surmounted by leaves and scrolls. Shaped serpentine shelf.