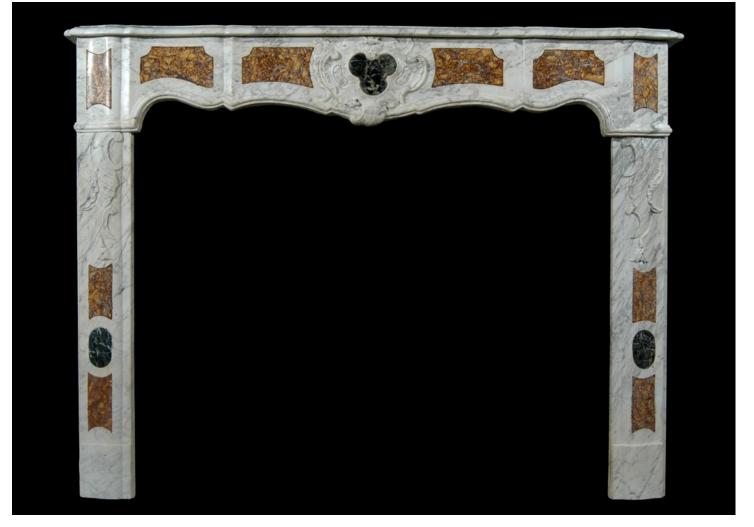

## AN 18TH CENTURY FRENCH PROVENÇAL CARRARA MARBLE FIREPLACE

An 18th century French Provençal Carrara marble fireplace, with inlaid Brocatelle and dark green marble to frieze and jambs. Carved motif to centre of frieze, and carved scroll design to top of jambs.

| Stock No: 3190 | Price: £9,500 + VAT |
|----------------|---------------------|
| Shelf Width    | 1530mm   60 1/4"    |
| Overall Height | 1175mm   46 1/4"    |
| Opening Height | 990mm   39"         |
| Opening Width  | 1180mm   46 1/2"    |
| Depth Of Shelf | 240mm   91/2"       |