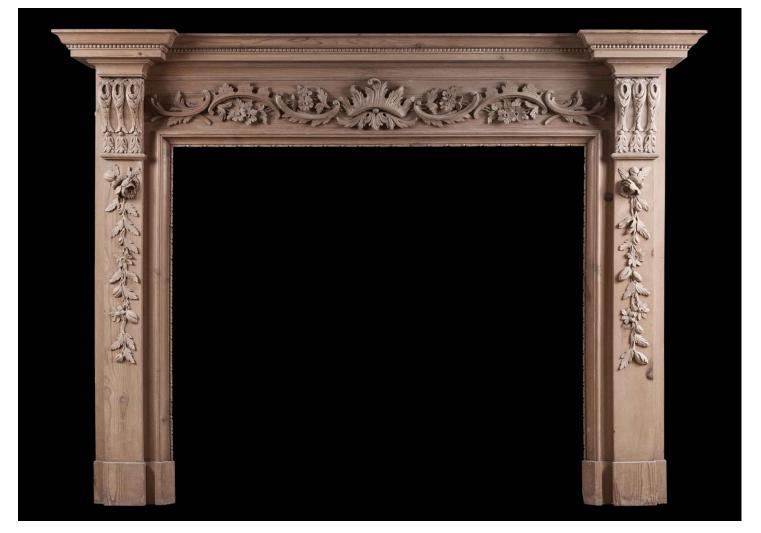

## AN ENGLISH PINE FIREPLACE WITH CARVED FRUIT AND FOLIAGE

An English carved pine fireplace, the frieze of carved c-scrolls and foliage, the jambs with drops of fruit and leaves, surmounted by carved brackets, and breakfront shelf. 20th century.