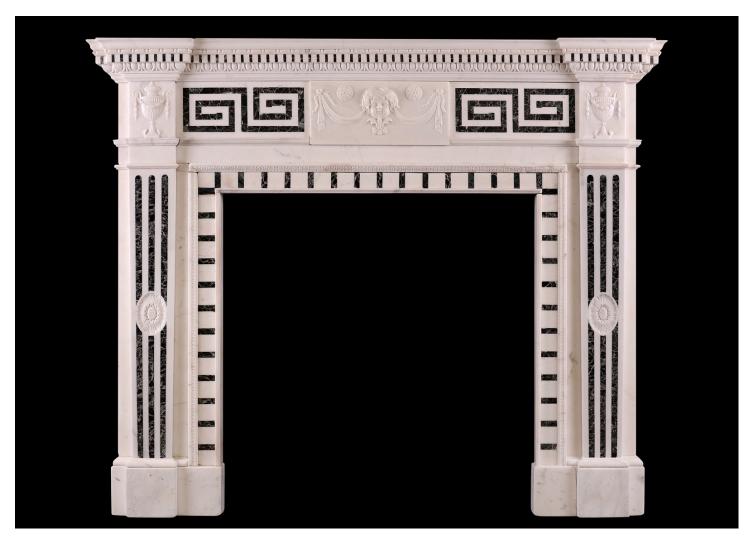

## A 19TH CENTURY ENGLISH STATUARY AND INLAID TINOS MARBLE FIREPLACE

A 19th century English Statuary and inlaid Tinos marble fireplace, with carved mask and drapery centre tabelet, inlaid Greek key side panels, fluted Tinos marble jambs with oval patera surmounted by urn side blockings, and inlaid dentil cornice and ingrounds.

Stock No: 3068 Price: £38,000 + VAT

 Shelf Width
 1670mm | 65 3/4"

 Overall Height
 1380mm | 54 3/8"

 Opening Height
 940mm | 37"

 Opening Width
 925mm | 36 3/8"

 Depth Of Shelf
 185mm | 7 1/4"

 Overall Plinths
 1560mm | 61 3/8"