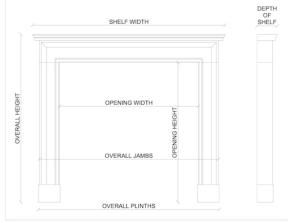

Stock No: 3068 Price: £38,000 + VAT

 Shelf Width
 1670mm | 65 3/4"

 Overall Height
 1380mm | 54 3/8"

 Opening Height
 940mm | 37"

 Opening Width
 925mm | 36 3/8"

 Depth Of Shelf
 185mm | 7 1/4"

 Overall Plinths
 1560mm | 61 3/8"