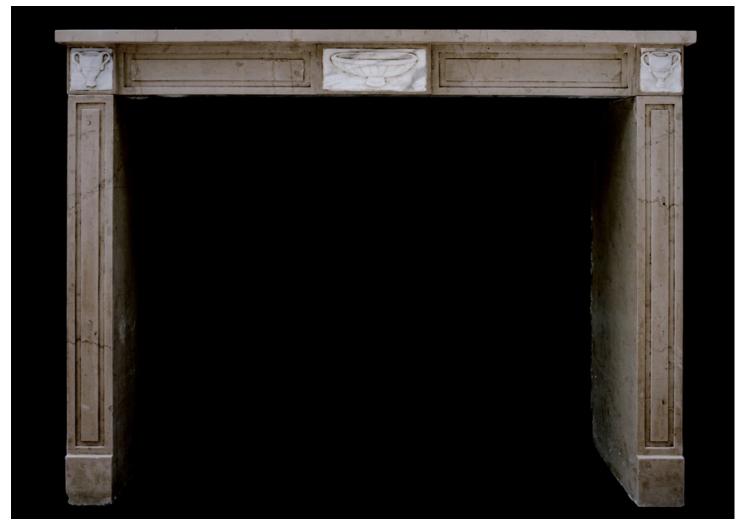

## A FRENCH LOUIS XVI STYLE FIREPLACE IN BOURGOGNE STONE

A French Louis XVI style Bourgogne stone fireplace with white marble carved centre and side blockings.

## Stock No: 2933 Price: £4,750 + VAT

| Shelf Width    | 1355mm   53 3/8" |
|----------------|------------------|
| Overall Height | 1030mm   40 1/2" |
| Opening Height | 895mm   35 1/4"  |
| Opening Width  | 1100mm   43 1/4" |
| Depth Of Shelf | 320mm   12 5/8"  |