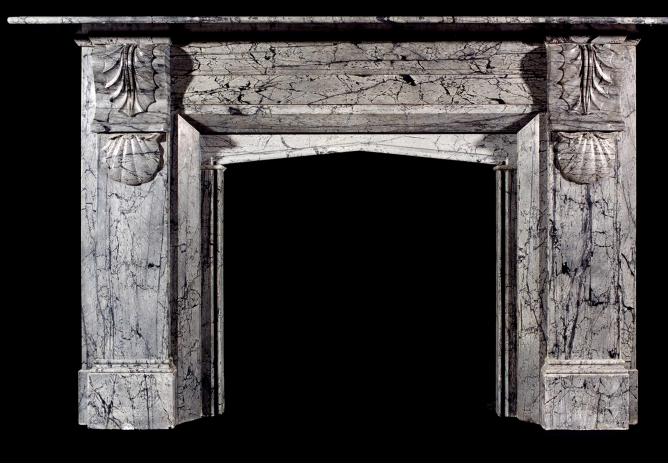

## A 19TH CENTURY ENGLISH VICTORIAN DOVE GREY MARBLE MANTELPIECE

A 19th century English Victorian Dove Grey marble fireplace, with carved brackets to jambs and arched opening.

## Stock No: 2905 Price: £12,500 + VAT

| Shelf Width    | 2265mm   891/8"  |
|----------------|------------------|
| Overall Height | 1390mm   54 3/4" |
| Opening Height | 970mm   38 1/4"  |
| Opening Width  | 1015mm   40"     |
| Depth Of Shelf | 380mm   15"      |