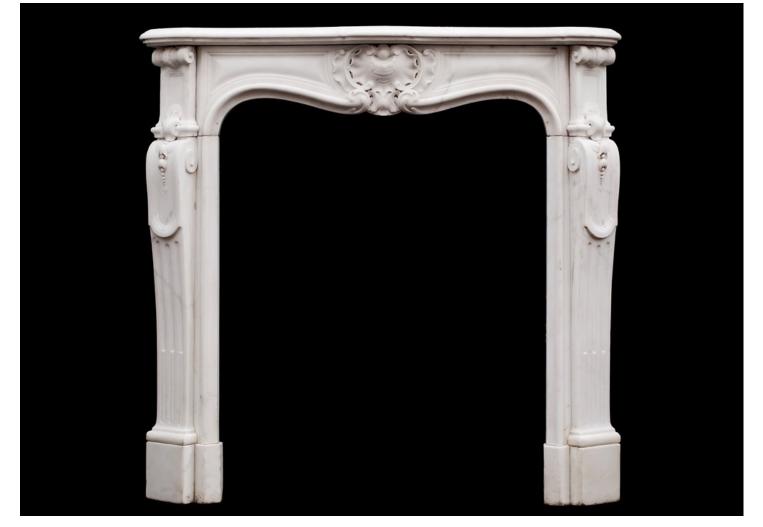

## A PETITE FRENCH LOUIS XV STYLE STATUARY MARBLE FIREPLACE

An unusually small French 19th century Louis XV style Statuary marble fireplace with carved centre to frieze and fluted shaped jambs surmounted by scrolls. Recommended for a small bedroom.

| Stock No: 2852 | Price: £10,000 + VAT |
|----------------|----------------------|
| Shelf Width    | 940mm   37"          |
| Overall Height | 925mm   36 3/8"      |
| Opening Height | 780mm   30 3/4"      |
| Opening Width  | 630mm   24 3/4"      |
| Depth Of Shelf | 350mm   13 3/4"      |