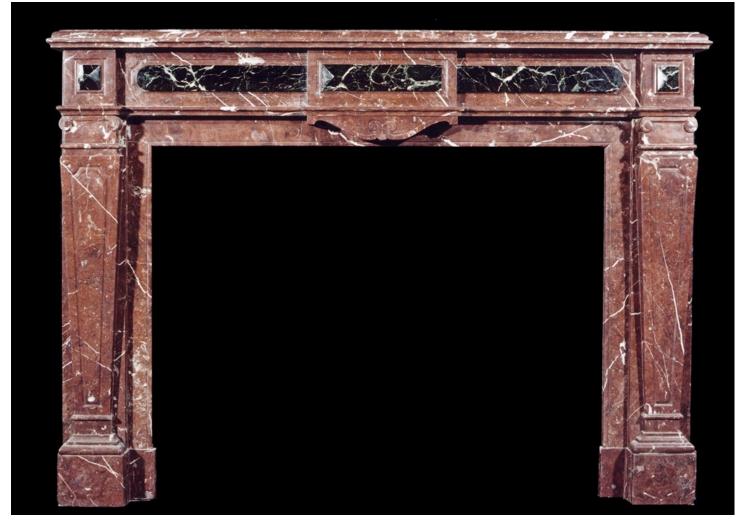

## A FRENCH LOUIS XVI STYLE ROUGE ROYALE MARBLE FIREPLACE

A 19th century French Louis XVI Rouge Royale and inlaid dark green marble fireplace, with panelled tapering jambs, surmounted by scroll capitals and moulded rectangular shelf.

| Stock No: 2615 | Price: £7,500 + VAT |
|----------------|---------------------|
| Shelf Width    | 1535mm   60 3/8"    |
| Overall Height | 1105mm   43 1/2"    |
| Opening Height | 840mm   33 1/8"     |
| Opening Width  | 1080mm   421/2"     |
| Depth Of Shelf | 415mm   16 3/8"     |