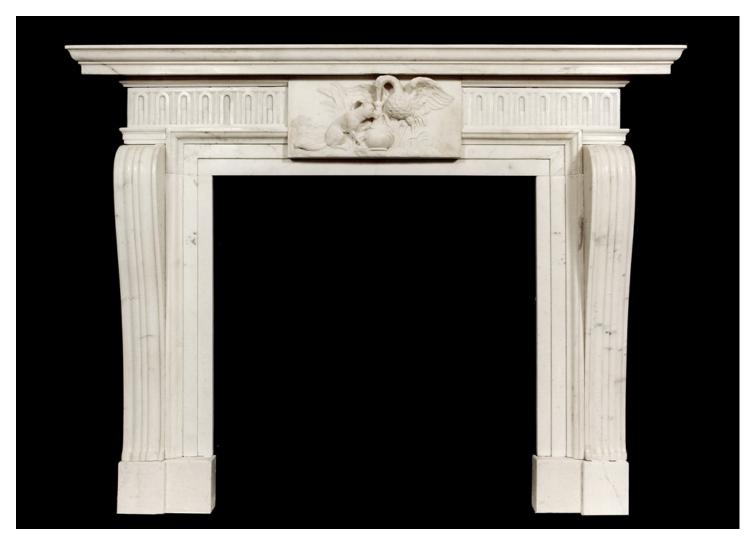

## A WELL CARVED ANTIQUE ENGLISH STATUARY WHITE MARBLE FIREPLACE

An unusual English marble fireplace with beautifully carved Aesops fable centre panel depicting the story of the Fox and the Stalk. The frieze with arched and dart detailing, with sweeping moulded bracketed jambs. 19th century with a Georgian influence, in fine quality Italian Statuary marble.

Stock No: 2599 Price: £28,000 + VAT

 Shelf Width
 1860mm | 73 1/4"

 Overall Height
 1460mm | 57 1/2"

 Opening Height
 1060mm | 41 3/4"

 Opening Width
 1020mm | 40 1/8"

 Depth Of Shelf
 190mm | 7 1/2"

You can scan the QR code above with any smartphone to view this item on our website