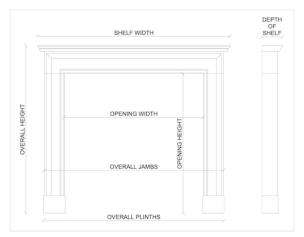

Stock No: 2599 Price: £28,000 + VAT

 Shelf Width
 1860mm | 73 1/4"

 Overall Height
 1460mm | 57 1/2"

 Opening Height
 1060mm | 41 3/4"

 Opening Width
 1020mm | 40 1/8"

 Depth Of Shelf
 190mm | 7 1/2"

You can scan the QR code above with any smartphone to view this item on our website