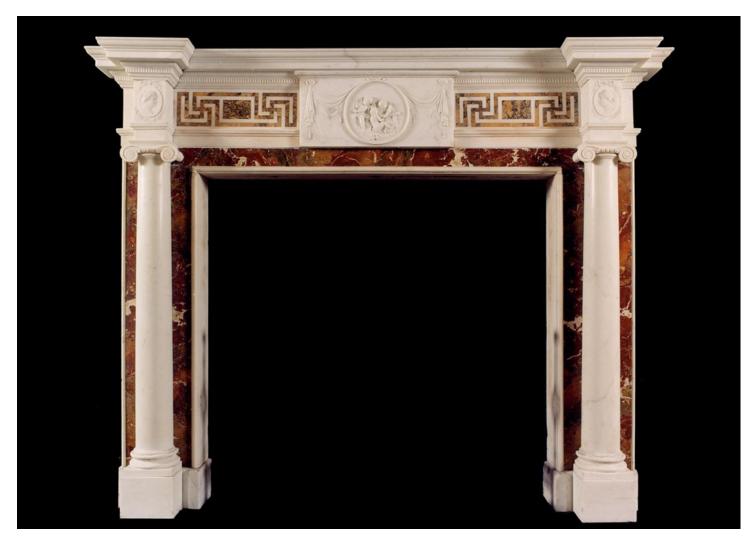

## AN ANTIQUE ENGLISH STATUARY FIREPLACE WITH INLAID SIENA AND JASPER MARBLE

A fine quality mid 18th century English marble Statuary fireplace with inlaid Siena marble Greek key inlay to side panels, carved centre tablet with Putti and drapery, and jambs comprising tapered columns surmounted by Ionic capitals. Inlaid Jasper border and jambs, break-shelf with fine dentils below.

Stock No: 2500 Price: £125,000 + VAT

 Shelf Width
 2005mm | 78 7/8"

 Overall Height
 1620mm | 63 3/4"

 Opening Height
 1195mm | 47"

 Opening Width
 1255mm | 49 3/8"

 Depth Of Shelf
 240mm | 9 1/2"

You can scan the QR code above with any smartphone to view this item on our website