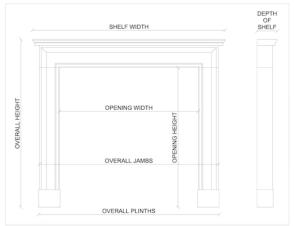

Stock No: 2500 Price: £125,000 + VAT

 Shelf Width
 2005mm | 78 7/8"

 Overall Height
 1620mm | 63 3/4"

 Opening Height
 1195mm | 47"

 Opening Width
 1255mm | 49 3/8"

 Depth Of Shelf
 240mm | 9 1/2"

You can scan the QR code above with any smartphone to view this item on our website