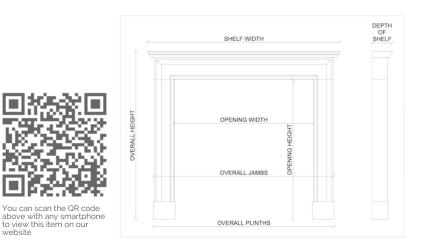

## Stock No: V001-IA

| Shelf Width    | 1695mm   66 3/4" |
|----------------|------------------|
| Overall Height | 1155mm   45 1/2" |
| Opening Height | 902mm   35 1/2"  |
| Opening Width  | 915mm   36"      |
| Depth Of Shelf | 250mm   97/8"    |
| Overall Jambs  | 1495mm   58 7/8" |