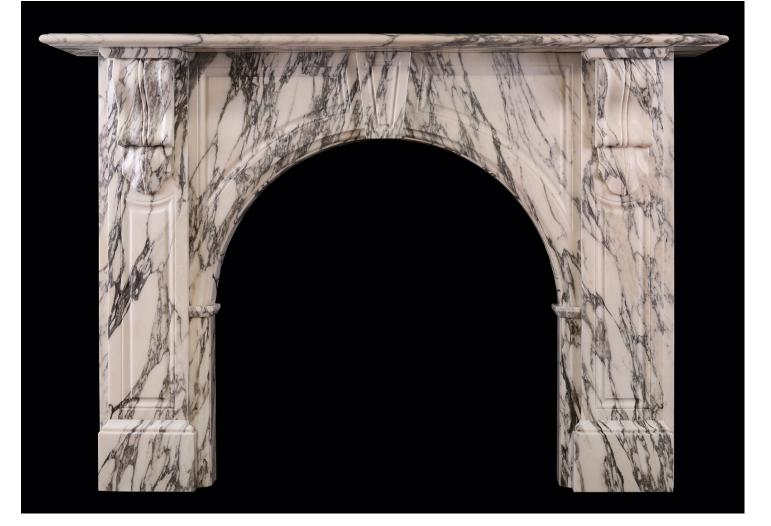

## AN ARCHED FIREPLACE IN THE VICTORIAN MANNER

A classic fireplace in the Victorian manner. The panelled jambs surmounted by carved corbels, the arched frieze with panels and central keystone. Moulded shelf above. In Italian Arabescato marble, but could be made in other materials if required. Modern. N.B. May be subject to an extended lead time, please enquire for more information.

## Stock No: V001-IA

| Shelf Width    | 1695mm   66 3/4" |
|----------------|------------------|
| Overall Height | 1155mm   45 1/2" |
| Opening Height | 902mm   35 1/2"  |
| Opening Width  | 915mm   36"      |
| Depth Of Shelf | 250mm   97/8"    |
| Overall Jambs  | 1495mm   58 7/8" |