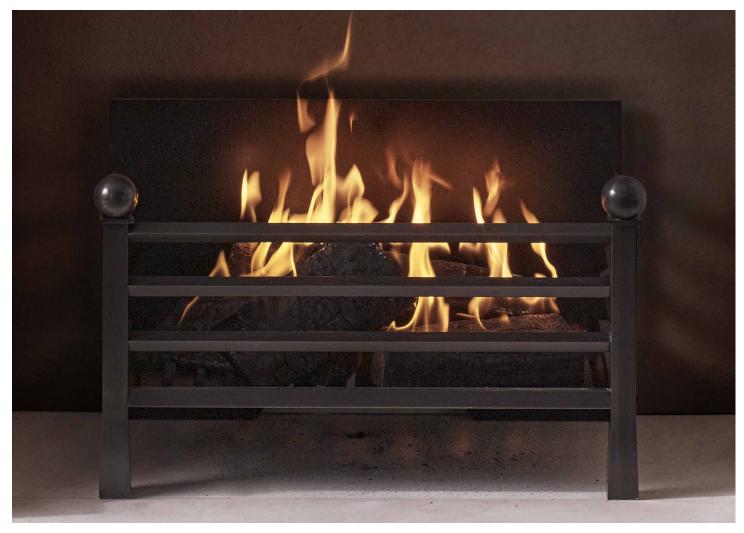

## THE STUTTON, IN BRONZE

The Stutton is a classical fire basket with a contemporary twist, and part of the Todhunter Earle Interiors collaboration. The tapering feet are surmounted by square, ball finished uprights and the burning area has plain front bars and a cast iron fireback behind. Available in custom sizes and various finishes. N.B. May be subject to an extended lead time, please enquire for more information.

## Stock No: TEIxTG/Stutton-BZ

 Width At Front
 607mm | 23 7/8°

 Width At Back
 584mm | 23°

 Height
 375mm | 14 3/4°

 Depth
 399mm | 15 3/4°

Weight (may vary ±5%) 38kg | 84lbs

You can scan the QR code above with any smartphone to view this item on our website