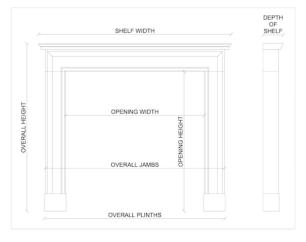

## Stock No: TEIxTG/Layham-W

 Shelf Width
 1462mm | 57 1/2"

 Overall Height
 1254mm | 49 3/8"

 Opening Height
 970mm | 38 1/4"

 Opening Width
 970mm | 38 1/4"

 Depth Of Shelf
 190mm | 7 1/2"

 Overall Plinths
 1298mm | 51 1/8"