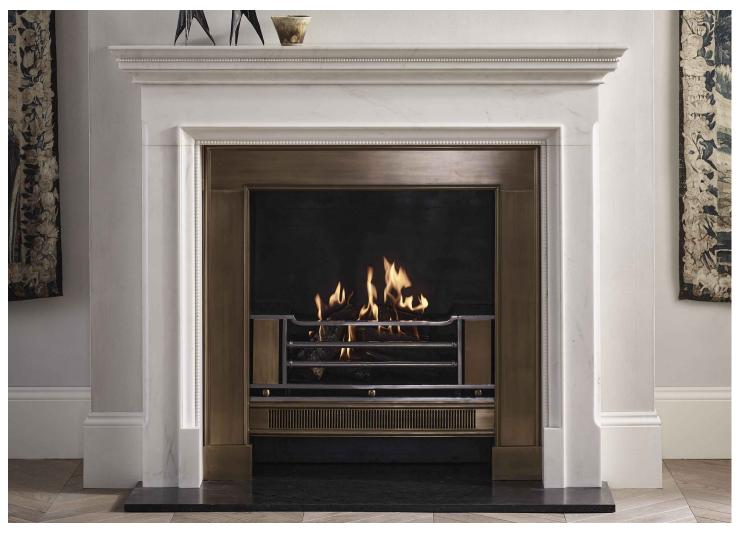

## THE LAYHAM, IN WHITE MARBLE

The Layham is an elegant English chimneypiece and part of the Todhunter Earle Interiors collaboration. The jambs feature an inground moulding, carved with fine quality, delicate beading surmounted by a plain frieze and shelf carved with matching beading. Based on a period original in the late-Georgian manner. The stock version of the Layham is made in a white marble but could be made in various marbles/limestones and could be in custom sizes as required. N.B. May be subject to an extended lead time, please enquire for more information.