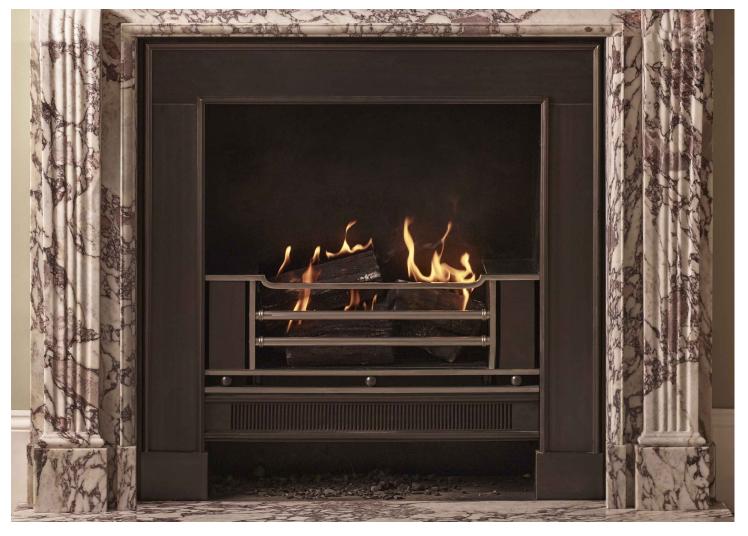

## THE DEDHAM, IN BRONZE

The Dedham is a classical and traditional English register grate and part of the Todhunter Earle Interiors collaboration. Based on the original Georgian design, the fluted fret is surmounted by steel bars with beaded moulding to outer of frame shown here in a bronze finish. Available in custom sizes and various finishes - please see the Dedham in antiqued brass here or the Dedham in antiqued steel here. N.B. May be subject to an extended lead time, please enquire for more information.

## Stock No: TEIxTG/Dedham-BZ

Weight (may vary ±5%)

 Width At Front
 1050mm | 41 3/8"

 Width At Back
 828mm | 32 5/8"

 Height
 1010mm | 39 3/4"

 Depth
 270mm | 10 5/8"

132kg | 291lbs

You can scan the QR code above with any smartphone to view this item on our website