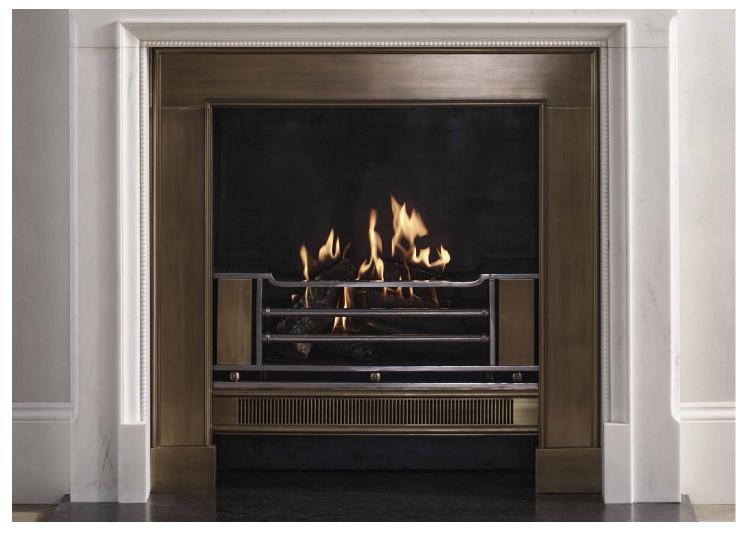

## THE DEDHAM, IN ANTIQUED BRASS

The Dedham is a classical and traditional English register grate and part of the Todhunter Earle Interiors collaboration. Based on the original Georgian design, the fluted fret is surmounted by steel bars with beaded moulding to outer of frame shown here in an antiqued brass finish. Available in custom sizes and various finishes - please see the Dedham in antiqued steel here or the Dedham in bronze here. N.B. May be subject to an extended lead time, please enquire for more information.