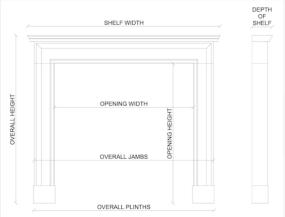

## Stock No: Too2-MS

 Shelf Width
 1570mm | 61 3/4"

 Overall Height
 1335mm | 52 1/2"

 Opening Height
 990mm | 39"

 Opening Width
 1125mm | 44 1/4"

 Depth Of Shelf
 170mm | 6 3/4"

 Overall Plinths
 1430mm | 56 1/4"