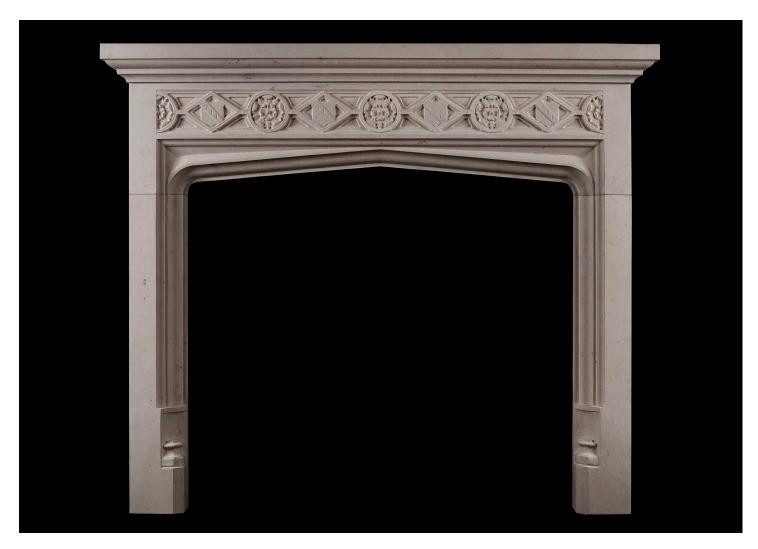

## A GOTHIC STYLE LIMESTONE FIREPLACE

A carved limestone fireplace in the English Gothic style. The diamond shaped frieze with shields and Tudor roses with moulded jambs. Moulded shelf above. A copy of an earlier piece. N.B. May be subject to an extended lead time, please enquire for more information.

## Stock No: Too2-MS

 Shelf Width
 1570mm | 61 3/4"

 Overall Height
 1335mm | 52 1/2"

 Opening Height
 990mm | 39"

 Opening Width
 1125mm | 44 1/4"

 Depth Of Shelf
 170mm | 6 3/4"

 Overall Plinths
 1430mm | 56 1/4"