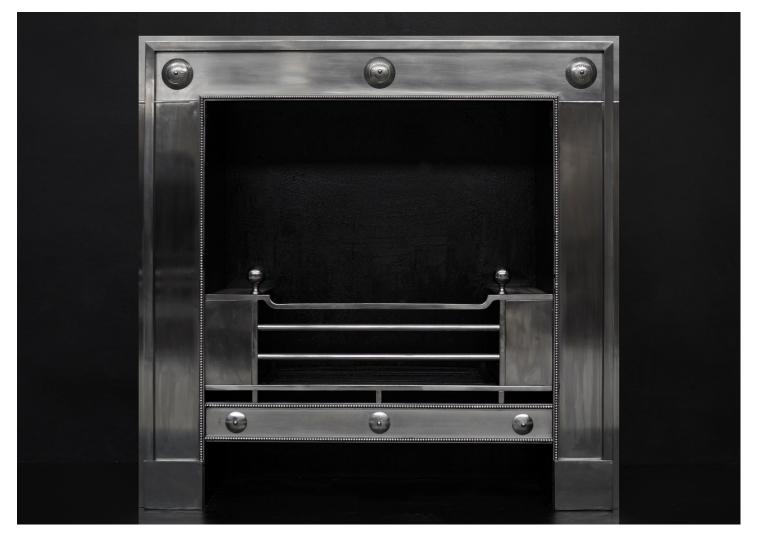

## A POLISHED STEEL REGISTER GRATE IN THE GEORGIAN MANNER

A polished steel register grate. The frame with finely engraved paterae to top and beading to inner edge. The burning area with ball finials, plain bars and fret with beading and plain paterae. English, modern. NB. May be subject to an extended lead time - please enquire for more info.

## Stock No: RRG014-A

| mm   38 1/4" |
|--------------|
| mm   32 5/8" |
| mm   38 1/8" |
| mm   11 1/4" |
|              |

You can scan the QR code above with any smartphone to view this item on our website