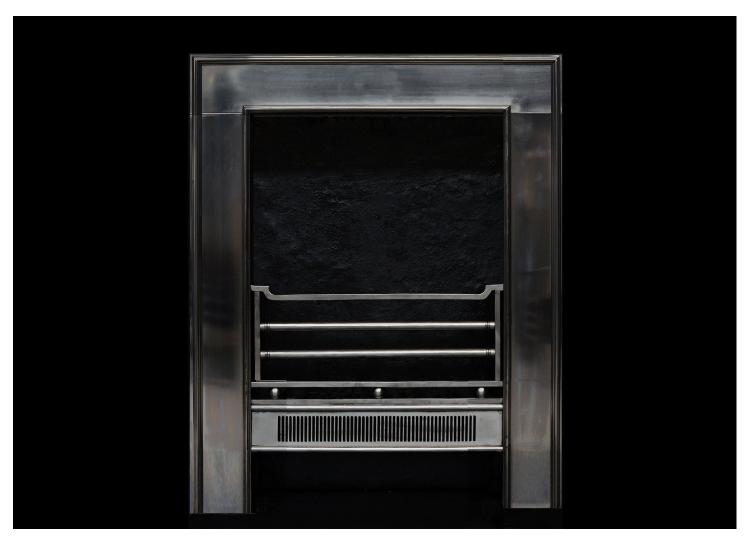

## AN ENGLISH GEORGIAN STYLE REGISTER GRATE

An understated Georgian style steel register grate, with fluted fret. Particularly narrow so good in a smaller fireplace. Also available in a black finish. Please do call to discuss if your opening size is slightly different from this. N.B. May be subject to an extended lead time, please enquire for more information.

## Stock No: RRG010S-A

 Width At Front
 750mm | 29 1/2\*

 Width At Back
 600mm | 23 5/8\*

 Height
 975mm | 38 3/8\*

 Depth
 250mm | 9 7/8\*

You can scan the QR code above with any smartphone to view this item on our