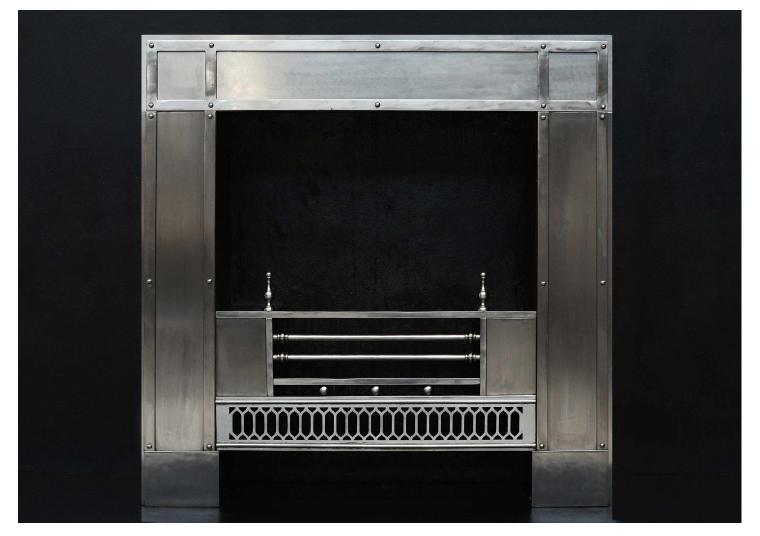

## A BRASS AND STEEL ENGLISH REGISTER GRATE

An English steel register grate. The pierced fret of Gothic style, panelled frame with steel bars surmounted by finials. N.B. May be subject to an extended lead time, please enquire for more information.

## Stock No: RRG007-A

| Width At Front | 1040mm   41"    |
|----------------|-----------------|
| Width At Back  | 770mm   30 3/8" |
| Height         | 990mm   39"     |
| Depth          | 265mm   10 3/8" |