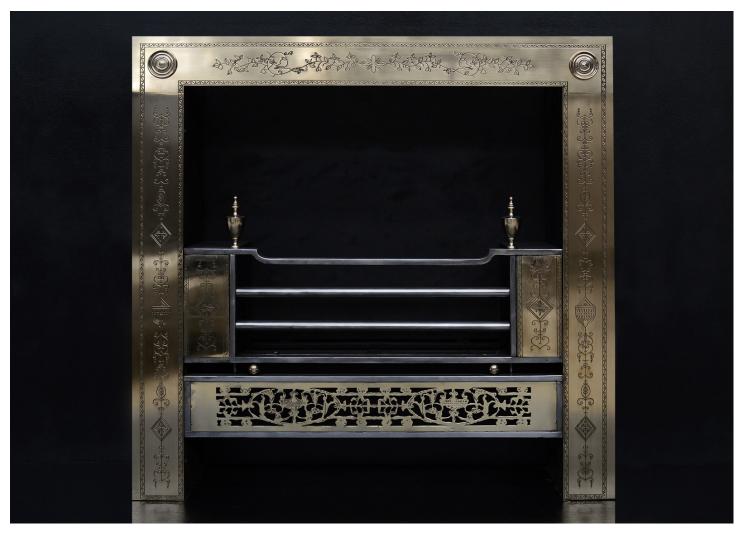

## AN ENGRAVED IRISH GEORGIAN STYLE REGISTER GRATE

A quality copy of an 18th century Irish brass register grate. The frame with fine quality engraving throughout, the fretwork delicately pierced with urns and foliage. Brass finials and corner paterae, steel front bars. N.B. May be subject to an extended lead time, please enquire for more information. Please note the overall sizes assume 20mm of flat border between the engraving and the edge of the frame, in reality we oversize the frames so the overall size can be anything up to W1035 x H974.

## Stock No: RRG003-B

 Width At Front
 954mm | 37 1/2"

 Width At Back
 865mm | 34"

 Height
 934mm | 36 3/4"

 Depth
 245mm | 9 5/8"

You can scan the QR code above with any smartphone to view this item on our website