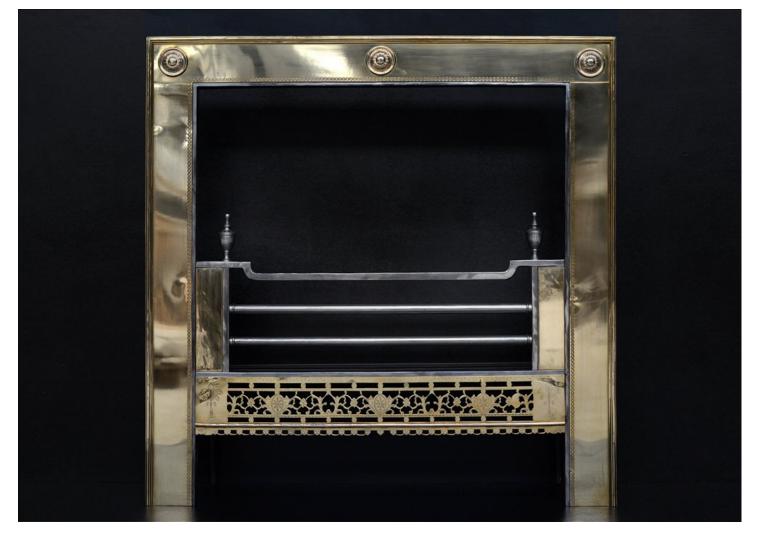

## A BRASS AND STEEL IRISH REGISTER GRATE IN THE 18TH CENTURY STYLE

| 40" | 32 1/4" | 40" | 10"

An Irish brass and steel register grate. The fret and frame with delicate engraving, steel front bars and Adam style urn finials. Engraved round paterae to top. A copy of a period 18th century original. N.B. May be subject to an extended lead time, please enquire for more information.

## Stock No: RRG002-B

| Width At Front | 1015mm |
|----------------|--------|
| Width At Back  | 820mm  |
| Height         | 1015mm |
| Depth          | 255mm  |
|                |        |

You can scan the QR code above with any smartphone to view this item on our website